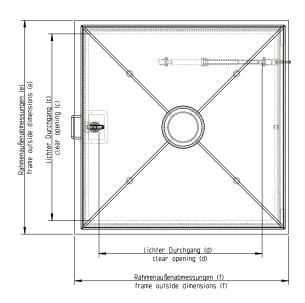

| Model                                                      | Size a x b    | Order no.   | Inside pass<br>c x d | Frame outside<br>dimensions e x f |
|------------------------------------------------------------|---------------|-------------|----------------------|-----------------------------------|
| Standard model                                             | 600 x 600 (1) | 166/GS-RC3  | 540 x 440            | 700 x 700                         |
| Standard model                                             | 800 x 800     | 188/GS-RC3  | 740 x 600            | 900 x 900                         |
| Standard model                                             | 1000 x 1000   | 111/GS-RC3  | 940 x 800            | 1100 x 1100                       |
| With air vent DN 150                                       | 600 x 600 (1) | 166/GDS-RC3 | 540 x 440            | 700 x 700                         |
| With air vent DN 150                                       | 800 x 800     | 188/GDS-RC3 | 740 x 600            | 900 x 900                         |
| With air vent DN 150                                       | 1000 x 1000   | 111/GDS-RC3 | 940 x 800            | 1100 x 1100                       |
| With insulation of cover, without FCKW                     | 600 x 600 (1) | 166/IS-RC3  | 540 x 440            | 700 x 700                         |
| With insulation of cover, without FCKW                     | 800 x 800     | 188/IS-RC3  | 740 x 600            | 900 x 900                         |
| With insulation of cover, without FCKW                     | 1000 x 1000   | 111/IS-RC3  | 940 x 800            | 1100 x 1100                       |
| With air vent DN 150 and insulation of cover, without FCKW | 600 x 600 (1) | 166/IDS-RC3 | 540 x 440            | 700 x 700                         |
| With air vent DN 150 and insulation of cover, without FCKW | 800 x 800     | 188/IDS-RC3 | 740 x 600            | 900 x 900                         |
| With air vent DN 150 and insulation of cover, without FCKW | 1000 x 1000   | 111/IDS-RC3 | 940 x 800            | 1100 x 1100                       |

## Ask for further dimensions. All measurements in mm.

(1) Note: According to German standards GUV-V C5 "Abwassertechnische Anlagen" and DVGW Arbeitsblatt W122 "Abschlußbauwerke für Brunnen der Wassergewinnung", the minimum clear width of entrance openings must be 0.8 m.