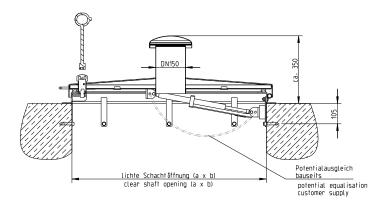

The cover consisting of a 4 mm thick stainless steel plate with a centrally raised profile, with stable concealed hinges, stainless steel gas assisted spring dampers, integrated arrestor which can only be undone by hand, with handle, with a replaceable circumferential, insect-proof and totally weather-proof rubber seal (frost-proof and weather-resistant) attached to the underside of the cover for low wear, including lock system with anti-drilling protection, as standard with hardened safety lock as recommended by criminal investigation departments and in accordance with the normative standards; the profile cylinder in accordance with DIN 18252 to be provided by the customer.

A connection for potential equalisation is provided.

**The frame** is made of bent stainless steel profile, designed for bolted fixing with clips inside the manhole as lift locks.

Manhole cover and frame shielded arc-welded, acidtreated in a pickling bath and passivated.

| Model                                                      | Size a x b    | Order no.   | Inside pass<br>c x d | Frame outside<br>dimensions e x f |
|------------------------------------------------------------|---------------|-------------|----------------------|-----------------------------------|
| Standard model                                             | 600 x 600 (1) | 166/GS-RC3  | 540 x 440            | 700 x 700                         |
| Standard model                                             | 800 x 800     | 188/GS-RC3  | 740 x 600            | 900 x 900                         |
| Standard model                                             | 1000 x 1000   | 111/GS-RC3  | 940 x 800            | 1100 x 1100                       |
| With air vent DN 150                                       | 600 x 600 (1) | 166/GDS-RC3 | 540 x 440            | 700 x 700                         |
| With air vent DN 150                                       | 800 x 800     | 188/GDS-RC3 | 740 x 600            | 900 x 900                         |
| With air vent DN 150                                       | 1000 x 1000   | 111/GDS-RC3 | 940 x 800            | 1100 x 1100                       |
| With insulation of cover, without FCKW                     | 600 x 600 (1) | 166/IS-RC3  | 540 x 440            | 700 x 700                         |
| With insulation of cover, without FCKW                     | 800 x 800     | 188/IS-RC3  | 740 x 600            | 900 x 900                         |
| With insulation of cover, without FCKW                     | 1000 x 1000   | 111/IS-RC3  | 940 x 800            | 1100 x 1100                       |
| With air vent DN 150 and insulation of cover, without FCKW | 600 x 600 (1) | 166/IDS-RC3 | 540 x 440            | 700 x 700                         |
| With air vent DN 150 and insulation of cover, without FCKW | 800 x 800     | 188/IDS-RC3 | 740 x 600            | 900 x 900                         |
| With air vent DN 150 and insulation of cover, without FCKW | 1000 x 1000   | 111/IDS-RC3 | 940 x 800            | 1100 x 1100                       |