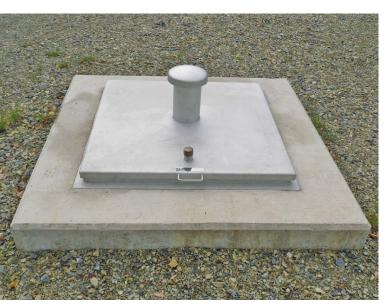

## Manhole cover SD3-RC3, attack-proof / security tested, weather-proof, rectangular type

The figure shown here may contain special accessories.

**Manhole cover,** secure to prevent forced access, weatherproof, rectangular in shape, made of 1.4307 (AISI 304 L) stainless steel.

The cover consisting of a 4 mm thick stainless steel plate with a centrally raised profile, with stable concealed hinges, stainless steel gas assisted spring dampers, integrated arrestor which can only be undone by hand, with handle, with a replaceable circumferential, insect-proof and totally weather-proof rubber seal (frost-proof and weather-resistant) attached to the underside of the cover for low wear, including lock system with anti-drilling protection, as standard with hardened safety lock as recommended by criminal investigation departments and in accordance with the normative standards; the profile cylinder in accordance with DIN 18252 to be provided by the customer.

A connection for potential equalisation is provided.

**The frame** is made of bent stainless steel profile, designed for bolted fixing with clips inside the manhole as lift locks.

Manhole cover and frame shielded arc-welded, acidtreated in a pickling bath and passivated.